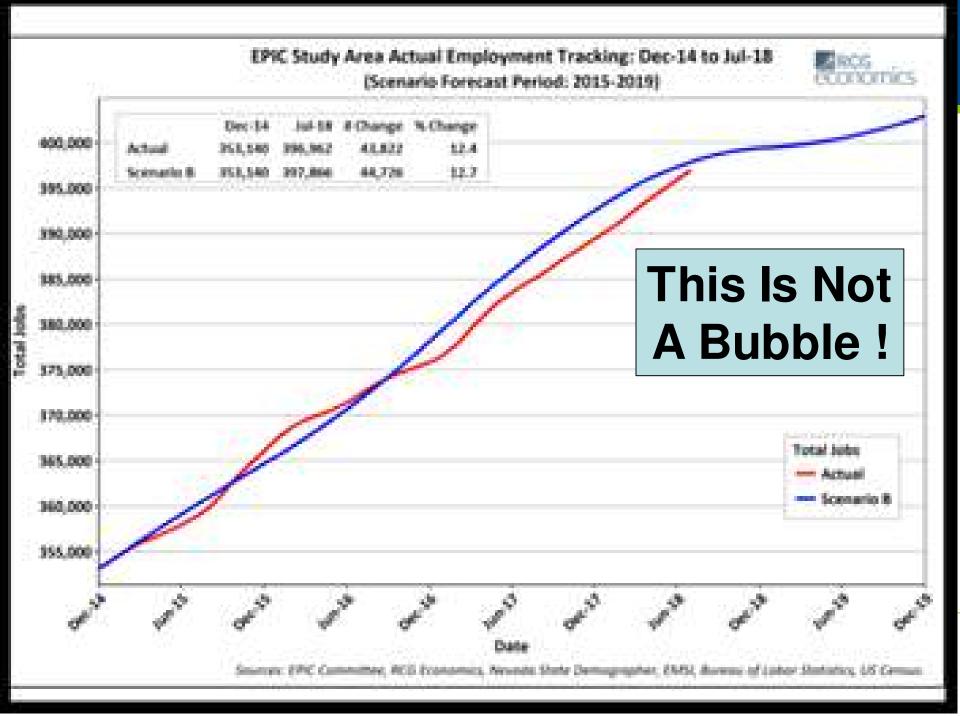

| 150       |    | Finalist   | СА                      |
| Manufacturing | 150       | X  | Finalist   | СА                      |
| Manufacturing | 20        | Χ  | Finalist   | NY                      |
| Distribution  | 800       |    | Finalist   | PA                      |
| Datacenter    | 50        |    | Finalist   | СА                      |
| Manufacturing | 40        |    | Finalist   | СА                      |
| Manufacturing | 81        |    | Finalist   | ?                       |
| Distribution  | 252       |    | Finalist   | ?                       |
| Manufacturing | 50        |    | Finalist   | INT                     |
| Manufacturing | 125       |    | Finalist   | WA                      |
| Total         | 3,118     | 2  |            |                         |



## Are We Growing Too Fast?



# Tesla Update! Going Strong!

- Employs Over 7,000 At An Average Wage of \$35 / Hr. And Expected To Hit Over 10,000 Employees
- Nevadans Average 96 Percent Of The Full-Time Employee Workforce
- Model 3 Battery And Drive Unit, Tesla Powerwall And Powerpack, All In Production At Gigafactory
- Current Structure Has 5.4M Sq. Ft. Of Operational Space (29% Complete)







# **Retention-Expansion-Workforce**

- Visit Primary Companies
- Introduce To Resources
- Remove Roadblocks
- Recognize And Support
- B2B & B2C Connections





Company of The Year GrandRounds

- Encourage Sustainability
- Implement Workforce Plan



# **Workforce Development Activities**

#### **Retention**

- Contribute Articles And Presentations
- Share Monthly Retention Tips EDAWN EU
- Inc