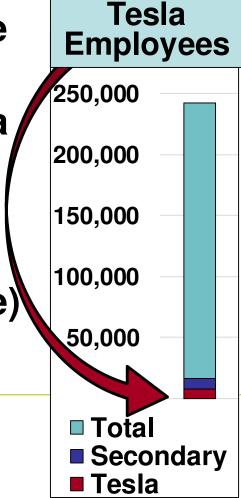

#### EDAWN Assisted New Jobs 2007-2017

ECONOMIC DEVELOPMENT AUTHORITY OF WESTERN NEVADA

Tahoe

# Tesla Update! Going Strong!

- Employs Over 7,000 At An Average Wage of \$35 / Hr. And Expected To Hit Over 10,000 Employees
- Nevadans Average 96 Percent Of The Full-Time Employee Workforce
- Model 3 Battery And Drive Unit, Tesla Powerwall And Powerpack, All In Production At Gigafactory
- Current Structure Has 5.4M Sq. Ft. Of Operational Space (29% Complete)