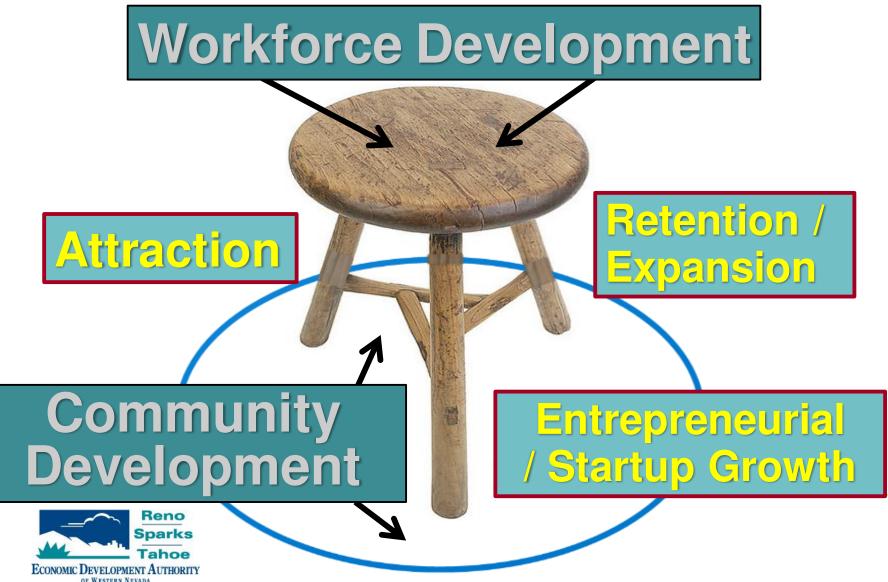

# What Does EDAWN Do?

# **Retention-Expansion-Workforce**

- Visit Primary Companies
- Introduce To Resources
- Remove Roadblocks
- Recognize And Support
- B2B & B2C Connections

Company of The Year GrandRounds

- Encourage Sustainability
- Implement Workforce Plan

# **Workforce Development Activities**

## **Workforce Development** Activities