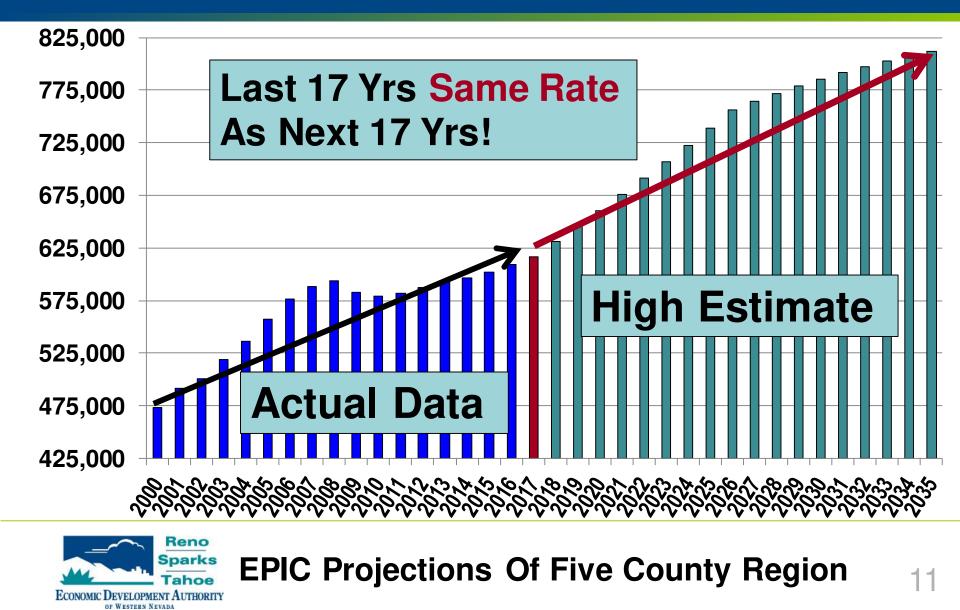

| СА                      |
| Manufacturing | 150       | X  | Finalist   | СА                      |
| Manufacturing | 20        | Χ  | Finalist   | NY                      |
| Distribution  | 800       |    | Finalist   | PA                      |
| Datacenter    | 50        |    | Finalist   | СА                      |
| Manufacturing | 40        |    | Finalist   | СА                      |
| Manufacturing | 81        |    | Finalist   | ?                       |
| Distribution  | 252       |    | Finalist   | ?                       |
| Manufacturing | 50        |    | Finalist   | INT                     |
| Manufacturing | 125       |    | Finalist   | WA                      |
| Total         | 3,118     | 2  |            |                         |



## Are We Growing Too Fast?



# Tesla Update! Going Strong!

- Employs Over 7,000 At An Average Wage of \$35 / Hr. And Expected To Hit Over 10,000 Employees
- Nevadans Average 96 Percent Of The Full-Time Employee Workforce
- Model 3 Battery And Drive Unit, Tesla Powerwall And Powerpack, All In Production At Gigafactory
- Current Structure Has 5.4M Sq. Ft. Of Operational Space (29% Complete)







# **Retention-Expansion-Workforce**

- Visit Primary Companies
- Introduce To Resources
- Remove Roadblocks
- Recognize And Support
- B2B & B2C Connections





Company of The Year GrandRounds

- Encourage Sustainability
- Implement Workforce Plan



# **Workforce Development Activities**

#### **Retention**

- Contribute Articles And Presentations
- Share Monthly Retention Tips EDAWN EU
- Increase Awareness Of Retention Be